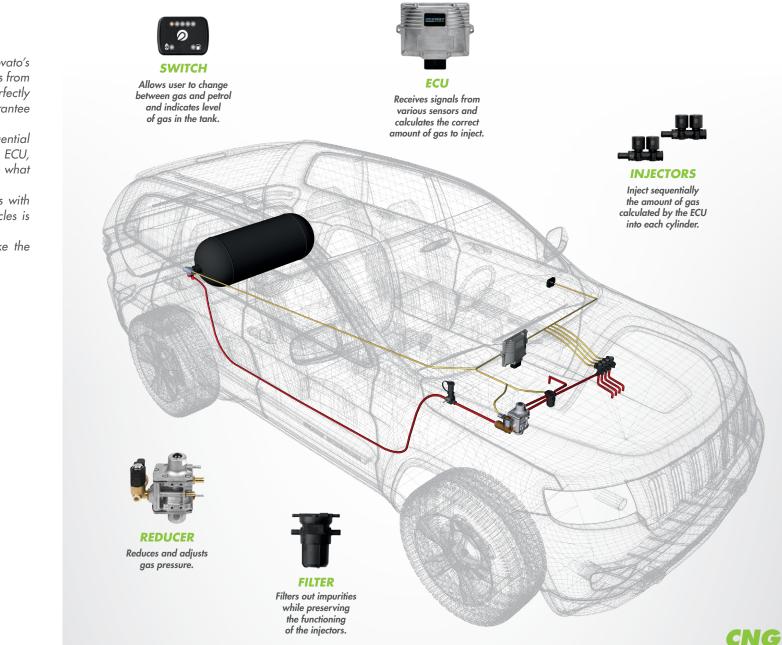

### **DIRECTLY THE BEST**

Easy Fast D.I. ExR system represents the essence of Lovato's innovation and it has been designed for petrol engines from 2 to 8 cylinders. By selecting components, which perfectly complimented each other, the system is able to guarantee reliability and performance.

Easy Fast D.I. ExR system uses the multipoint sequential injection technology: the injectors, controlled by the ECU, enter the gas into each cylinder and strictly replicate what happens during petrol operations.

Easy Fast D.I. ExR system can convert the latest cars with a direct injection engine. The conversion list of vehicles is available on our website lovatogas.com.

More than 6 million people rely on Lovato to make the planet a better place.